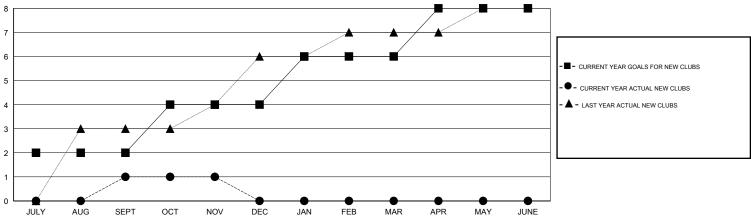

## District 322C4

Results as of: 11/30/2015

GMT: NAZMUL HAQUE LOCATION INDIA GMT CA 6

|               |                  | Clubs             |                  |                  | Members RESULTS FOR 2015-2016 |                    |                                     |                    |                  |
|---------------|------------------|-------------------|------------------|------------------|-------------------------------|--------------------|-------------------------------------|--------------------|------------------|
|               | RESU             | LTS FOR 2015-2016 | i                |                  |                               |                    |                                     |                    |                  |
| QUARTER       | NEW CLUB<br>GOAL | NEW CLUBS         | DROPPED<br>CLUBS | NET<br>GAIN/LOSS | QUARTER                       | NEW MEMBER<br>GOAL | CHARTER AND<br>NEW MEMBERS<br>ADDED | DROPPED<br>MEMBERS | NET<br>GAIN/LOSS |
| JULY/AUG/SEPT | 2                | 1                 | 5                | -4               | JULY/AUG/SEPT                 | -40                | 45                                  | 65                 | -20              |
| OCT/NOV/DEC   | 2                | 0                 | 0                | 0                | OCT/NOV/DEC                   | 60                 | 37                                  | 34                 | 3                |
| JAN/FEB/MAR   | 2                | 0                 | 0                | 0                | JAN/FEB/MAR                   | 50                 | 0                                   | 0                  | 0                |
| APR/MAY/JUNE  | 2                | 0                 | 0                | 0                | APR/MAY/JUNE                  | 130                | 0                                   | 0                  | 0                |

## GOALS AND ACTUAL NEW CLUBS CUMULATIVE

| DROPPED CLUBS: 5  DROPPED MEMBERS |         | 14 CLUBS OF 70 ADDED 1 OR MORE NEW MEMBERS | GENDER DISTRIBUTION  MALE 1,121 (70.02%)  FEMALE 480 (29.98%) |     |            |
|-----------------------------------|---------|--------------------------------------------|---------------------------------------------------------------|-----|------------|
| DECEASED CLUB CANCELLED           | 2<br>25 | CLICK HERE FOR HEALTH ASSESSMENT DATA      | FAMILY UNIT MEMBERS HEAD OF HOUSEHOLD                         |     | 782<br>357 |
| OTHER TOTAL                       | 99      |                                            | NON-HEAD OF HOUSEHOL                                          | 425 |            |