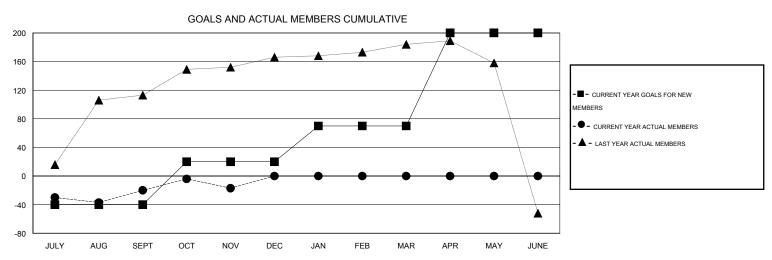

## District 322C4

Results as of: 11/30/2015

GMT: NAZMUL HAQUE LOCATION INDIA GMT CA 6

|               |                  | Clubs             |                  |                  | Members RESULTS FOR 2015-2016 |                    |                                     |                    |                  |
|---------------|------------------|-------------------|------------------|------------------|-------------------------------|--------------------|-------------------------------------|--------------------|------------------|
|               | RESU             | LTS FOR 2015-2016 | i                |                  |                               |                    |                                     |                    |                  |
| QUARTER       | NEW CLUB<br>GOAL | NEW CLUBS         | DROPPED<br>CLUBS | NET<br>GAIN/LOSS | QUARTER                       | NEW MEMBER<br>GOAL | CHARTER AND<br>NEW MEMBERS<br>ADDED | DROPPED<br>MEMBERS | NET<br>GAIN/LOSS |
| JULY/AUG/SEPT | 2                | 1                 | 5                | -4               | JULY/AUG/SEPT                 | -40                | 45                                  | 65                 | -20              |
| OCT/NOV/DEC   | 2                | 0                 | 0                | 0                | OCT/NOV/DEC                   | 60                 | 37                                  | 34                 | 3                |
| JAN/FEB/MAR   | 2                | 0                 | 0                | 0                | JAN/FEB/MAR                   | 50                 | 0                                   | 0                  | 0                |
| APR/MAY/JUNE  | 2                | 0                 | 0                | 0                | APR/MAY/JUNE                  | 130                | 0                                   | 0                  | 0                |